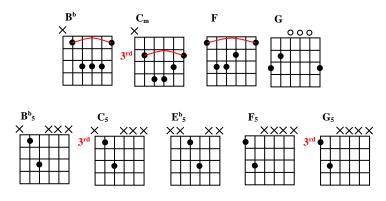

## <u>SHARP DRESSED MAN</u>

| Author:      | ZZ Top                                                      |                  | _              |                                      |                                    |            |                                           |  |
|--------------|-------------------------------------------------------------|------------------|----------------|--------------------------------------|------------------------------------|------------|-------------------------------------------|--|
| <u>Intro</u> | <b>F</b> 5                                                  | E <sup>b</sup> 5 | <b>C</b> 5     | F5                                   | $\mathbf{E}^{\mathbf{b}}_{5}$      | <b>C</b> 5 | (6 times)                                 |  |
| Verse 1      | <u>L</u>                                                    |                  |                |                                      |                                    |            |                                           |  |
|              | Cm                                                          | Cm               |                | Bb                                   |                                    |            | F                                         |  |
|              | Clean shirt, new shoes                                      |                  |                | And I don't know where I am goin' to |                                    |            |                                           |  |
|              | C <sub>m</sub>                                              | Cm               |                | B <sup>b</sup> F                     |                                    |            |                                           |  |
|              | Silk suit, l                                                | black tie        |                | I don't                              | I don't need a reason why, I, I    |            |                                           |  |
|              | G G                                                         |                  |                |                                      |                                    |            | C <sub>m</sub> N.C.                       |  |
|              | They com                                                    | e runnin'        | just as fast a | they can 'C                          |                                    | 'Coz e     | very girl crazy 'bout a sharp dressed man |  |
| <u>Riff</u>  | <b>F</b> 5                                                  | E <sup>b</sup> 5 | <b>C</b> 5     | F5                                   | E <sup>b</sup> 5                   | <b>C</b> 5 | (4 times)                                 |  |
| Verse 2      |                                                             |                  |                |                                      |                                    |            |                                           |  |
|              | Cm                                                          | Cm               |                | Bb                                   |                                    | F          |                                           |  |
|              | Gold wate                                                   | ch, diamoi       | nd ring        | I ain't i                            | I ain't missin' not a single thing |            |                                           |  |
|              | $C_m$ $C_m$ $B^b$                                           |                  |                |                                      |                                    | F          |                                           |  |
|              | And cufflinks, stick pin When I step out I'm gonna do you i |                  |                |                                      |                                    |            | lo you in                                 |  |
|              | G G                                                         |                  |                |                                      | <b>C</b> <sub>m</sub> <b>N.C.</b>  |            |                                           |  |
|              | They com                                                    | e runnin'        | just as fast a | s they ca                            | they can                           |            | very girl crazy 'bout a sharp dressed man |  |
| <u>Solo</u>  | C <sub>5</sub> (19 ba                                       | rs)              | <b>C</b> 5     | B <sup>b</sup> 5                     | G5                                 |            |                                           |  |
|              | F                                                           | F                | <b>C</b> 5     | <b>C</b> 5                           |                                    |            |                                           |  |
|              | F                                                           | F                | <b>C</b> 5     | <b>C</b> 5                           | <b>B</b> <sup>b</sup> 5            | G5         |                                           |  |
| <u>Riff</u>  | <b>F</b> 5                                                  | E <sup>b</sup> 5 | <b>C</b> 5     | F5                                   | E <sup>b</sup> 5                   | <b>C</b> 5 | (4 times)                                 |  |
| Verse 3      |                                                             |                  |                |                                      |                                    |            |                                           |  |
|              |                                                             | Cm               |                | Bb                                   |                                    | F          |                                           |  |
|              | Topcoat, t                                                  | top hat          |                | I don't worry 'coz my wallet's fat   |                                    |            |                                           |  |
|              | Cm                                                          | Cm               |                | B <sup>b</sup> F                     |                                    |            |                                           |  |
|              | Black sha                                                   | des, white       | -              | Lookii                               | Lookin' sharp, lookin' for love    |            |                                           |  |
|              | G G                                                         |                  |                |                                      | $C_m$ N.C.                         |            |                                           |  |
|              | They com                                                    | e runnin'        | just as fast a | s they ca                            | in                                 | 'Coz e     | very girl crazy 'bout a sharp dressed man |  |
| <u>Outro</u> | C5 (20 ba                                                   | rs)              |                |                                      |                                    |            |                                           |  |
|              | <b>F</b> 5                                                  | <b>F</b> 5       | <b>F</b> 5     | <b>F</b> 5                           |                                    |            |                                           |  |
|              | <b>C</b> 5                                                  | <b>C</b> 5       | <b>C</b> 5     | B <sup>b</sup> 5                     |                                    |            |                                           |  |
|              | F <sub>5</sub>                                              | F5               | <b>F</b> 5     | F5                                   |                                    |            |                                           |  |
|              | <b>C</b> 5                                                  | C <sub>5</sub>   | <b>C</b> 5     | C <sub>5</sub>                       |                                    |            |                                           |  |
|              | <b>F</b> 5                                                  | F5               | <b>F</b> 5     | <b>F</b> 5                           | (0.3                               |            |                                           |  |
|              | <b>C</b> 5                                                  | <b>C</b> 5       | <b>C</b> 5     |                                      | (fade o                            | ut)        |                                           |  |