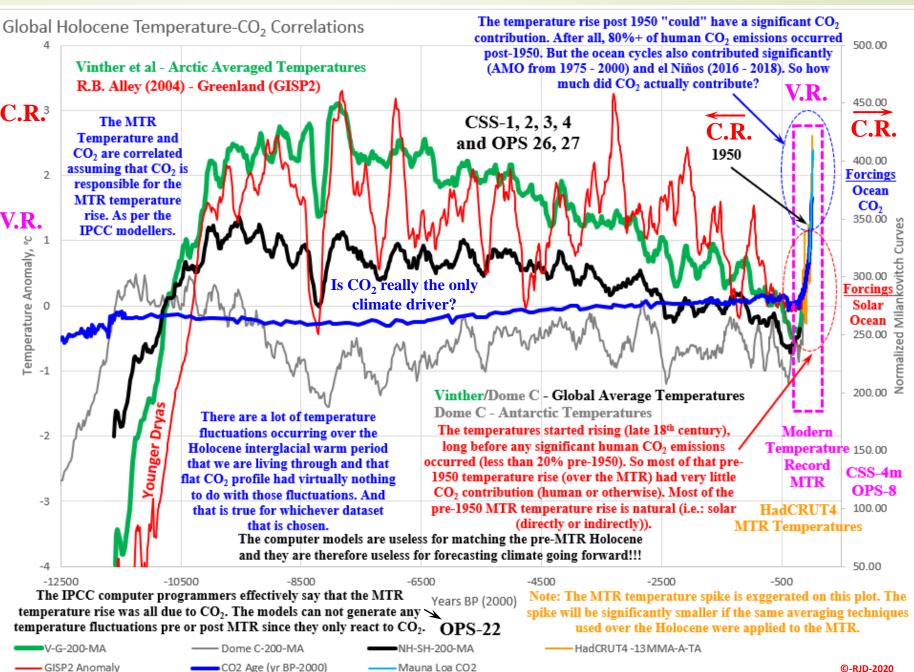

## **OPS-36** Holocene – Temperature-CO<sub>2</sub> Logic (Simplified-2)

More detail? climatechangeandmusic.com

©-RJD-2020

Temperature fluctuations over the **Holocene** (including most of the MTR) are natural and have little to no contribution from CO<sub>2</sub>. That is a **CLIMATE REALITY!** ↔ C.R.<sup>3</sup>

The Catastrophic Anthropogenic **Global Warming (CAGW)** alarmist crowd are living in the

## VIRTUAL REALITY -V.R.

created by the IPCC Computer Modellers. CO<sub>2</sub> was more prominent over the MTR but it wasn't acting alone (even post-1950). Ignoring solar forcing is a huge mistake. The GSM has started and will not be kind to us.

Holocene T-CO<sub>2</sub> Logic Simplified-2

The solar cycles are not included in the models.

The cold is coming, just like every other natural cycle over the Holocene! It's time to get Ready!