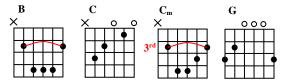

### CREEP

Author: Radiohead Intro G G B B C C Verse 1 G G Cm

When you were here before, Couldn't look you in the eye You're just like an angel C Cm C<sub>m</sub> G G B Your skin makes me cry You float like a feather In a beautiful world C C<sub>m</sub> B C I wish I was special You're so very special