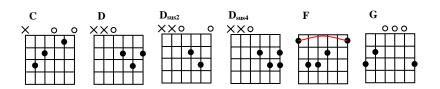

## YOU'VE GOT TO HIDE YOUR LOVE AWAY Author: Beatles

| <u>Intro</u>  | G                                      | D                   | F                      | G        | С                        | ]     | F                 | С   |                   |   |
|---------------|----------------------------------------|---------------------|------------------------|----------|--------------------------|-------|-------------------|-----|-------------------|---|
| Verse 1       |                                        |                     |                        |          |                          |       |                   |     |                   |   |
|               | G                                      | DF                  | G                      |          | С                        |       |                   | F   | С                 |   |
|               | Here I stand head in hand              |                     |                        |          | Turn my face to the wall |       |                   |     |                   |   |
|               | G                                      | D F                 |                        | G        | С                        |       |                   | F   | С                 |   |
|               | If she's gone I can't go on            |                     |                        |          | Feeling two foot small   |       |                   |     |                   |   |
|               | G                                      | DF                  | G                      |          | C                        |       | J                 |     | С                 |   |
|               | Everywhere people stare                |                     |                        |          | Each and every day       |       |                   |     |                   |   |
|               | G                                      |                     | •                      |          | С                        | т 1   | .1                | F   | C                 |   |
|               | I can see them laugh at me             |                     |                        |          | And I hear them say Ay   |       |                   |     |                   | / |
| <b>Chorus</b> |                                        |                     |                        |          |                          |       |                   |     |                   |   |
|               | G                                      |                     | С                      |          | D <sub>sus2</sub>        | D     | D <sub>sus4</sub> | D   | D <sub>sus4</sub> | D |
|               | Hey, yo                                | u've got t          | away                   |          |                          |       |                   |     |                   |   |
|               | G                                      |                     | С                      |          |                          | D     | D <sub>sus4</sub> | D   | D <sub>sus4</sub> | D |
|               | Hey, you've got to hide your love away |                     |                        |          |                          |       |                   |     |                   |   |
| Verse 2       |                                        |                     |                        |          |                          |       |                   |     |                   |   |
|               | G                                      | DF                  | G                      |          | С                        |       | F                 | С   |                   |   |
|               | How can I even try                     |                     |                        |          | I can never win          |       |                   |     |                   |   |
|               | G                                      | D F                 | G                      |          | С                        |       | F                 | C   | !                 |   |
|               | Hearing                                | In the state I'm in |                        |          |                          |       |                   |     |                   |   |
|               | G                                      | D 1                 | F C                    | <b>,</b> | С                        |       |                   | F   | С                 |   |
|               |                                        | uld she s           | "Love will find a way" |          |                          |       |                   |     |                   |   |
|               | G                                      | DF                  |                        | G        | С                        |       |                   | F   | C                 |   |
|               | Gather '                               | round all           | you clo                | wns      | Let n                    | ne he | ear you           | say | Ay                | / |
| Chorus        |                                        |                     |                        |          |                          |       |                   |     |                   |   |
|               | G                                      |                     | С                      |          | D <sub>sus2</sub>        | D     | D <sub>sus4</sub> | D   | D <sub>sus4</sub> | D |
|               | Hey, you've got to hide your love away |                     |                        |          |                          |       |                   |     |                   |   |
|               | G                                      |                     | С                      |          |                          | D     | D <sub>sus4</sub> | D   | D <sub>sus4</sub> | D |
|               | Hey, you've got to hide your love away |                     |                        |          |                          |       |                   |     |                   |   |
| <u>Outro</u>  | G                                      | D                   | F                      | G        | С                        | ]     | F                 | С   |                   |   |