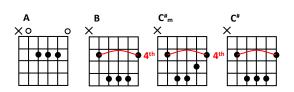

## MAGNET AND STEEL

| Author:        | Walter E                                                                 |              |                       |                     |                         |                         |         |                  |                         |                  |                         |
|----------------|--------------------------------------------------------------------------|--------------|-----------------------|---------------------|-------------------------|-------------------------|---------|------------------|-------------------------|------------------|-------------------------|
| Intro          | В                                                                        | A            | B                     | Α                   | B                       |                         |         |                  |                         |                  |                         |
|                |                                                                          | Ooh          | Ooh                   | Ooh                 | Ah                      |                         |         |                  |                         |                  |                         |
| Verse 1        |                                                                          |              |                       |                     |                         |                         |         |                  |                         |                  |                         |
| <u>veise 1</u> | Α                                                                        | B A          |                       | В                   | Α                       | В                       |         |                  |                         |                  |                         |
|                | Now, I tole                                                              |              |                       |                     |                         | oh, ah, ooh             |         |                  |                         |                  |                         |
|                | A                                                                        | B            | -                     | B                   | A                       | B                       |         |                  |                         |                  |                         |
|                | It takes so                                                              | ne time fo   | or a feeling          | g to grow           | Ooh, o                  | oh, ah, ooh             |         |                  |                         |                  |                         |
|                | Α                                                                        | В            | Α                     | В                   | Α                       | В                       |         | Α                | В                       |                  |                         |
|                | You're so a                                                              | close now    | I can't let           | you go              | Ooh, o                  | oh, ah, ooh             | And     | I can't let      | go                      |                  |                         |
| <u>Chorus</u>  |                                                                          |              |                       |                     |                         |                         |         |                  |                         |                  |                         |
|                |                                                                          | A B          |                       | A (                 | <b>C</b> # <b>m</b>     |                         | A       | В                | A                       | C <sup>#</sup> m |                         |
|                | With you I                                                               |              |                       |                     |                         | With you                |         |                  |                         |                  |                         |
|                | •                                                                        | B            | <b>C</b> <sup>#</sup> | •                   | B                       | A                       | B       | , iii ti y iii y | secrets                 | to reveal        |                         |
|                | For you ar                                                               |              |                       |                     | -                       |                         | 2       |                  |                         |                  |                         |
|                |                                                                          | U            |                       |                     |                         |                         |         |                  |                         |                  |                         |
| Verse 2        |                                                                          | D            |                       | р                   | •                       | р                       |         |                  |                         |                  |                         |
|                | A<br>I can't hop                                                         |              | A and you fe          | B                   | A<br>Och o              | <b>B</b><br>oh, ah, ooh |         |                  |                         |                  |                         |
|                | A                                                                        |              |                       | B IOIIg             | <b>A</b>                | B                       |         |                  |                         |                  |                         |
|                | You're a w                                                               | _            |                       | _                   |                         | oh, ah, ooh             |         |                  |                         |                  |                         |
|                | A                                                                        | B A          |                       | B                   | A                       | B                       |         | Α                | В                       |                  |                         |
|                | But the low                                                              | ve that I fe | el is so str          | ong                 | Ooh, o                  | oh, ah, ooh             | And     | it can't be      | wrong                   |                  |                         |
| Charma         |                                                                          |              |                       | U                   |                         |                         |         |                  | U                       |                  |                         |
| <u>Chorus</u>  | !!                                                                       | A B          |                       | A (                 | <b>C</b> <sup>#</sup> m |                         | Α       | В                | A                       | C <sup>#</sup> m |                         |
|                |                                                                          |              |                       |                     |                         | With you                |         |                  |                         |                  |                         |
|                | With you I'm not shy to show the way I feel<br><b>A B</b> $C^{\#}_{m} A$ |              |                       |                     |                         | A                       | B       | , iii ii y iii y | secrets                 | to reveal        |                         |
|                | For you ar                                                               |              |                       |                     | 2                       |                         | 2       |                  |                         |                  |                         |
| <b>a</b> .     | -                                                                        |              |                       |                     |                         |                         |         |                  |                         |                  |                         |
| <u>Solo</u>    |                                                                          |              |                       |                     |                         | BABA                    |         | A B              |                         |                  |                         |
|                | <i>Oon, oon</i>                                                          | i, an, oon   | Oon,                  | <i>oon, an, o</i> c | on Oor                  | ı, ooh, ah, oo          | on      |                  |                         |                  |                         |
| <u>Chorus</u>  |                                                                          |              |                       |                     |                         |                         |         |                  |                         |                  |                         |
|                |                                                                          | A B          |                       |                     | C <sup>#</sup> m        |                         | A       | B                | Α                       | C <sup>#</sup> m |                         |
|                | With you I                                                               |              |                       |                     |                         | With you                | -       | ht try my        | secrets t               | to reveal        |                         |
|                |                                                                          | В            | -                     | n A                 | В                       | A                       | B       |                  |                         |                  |                         |
|                | For you are                                                              | e a magne    | t and I am            | steel               |                         |                         |         |                  |                         |                  |                         |
| <u>Outro</u>   | Α                                                                        | В            | <b>C</b> <sup>#</sup> | n A                 | В                       |                         | A B     | •                | <b>C</b> <sup>#</sup> m | A B A I          | B <u>C<sup>#</sup>m</u> |
|                | For you are                                                              | e a magne    | t and I am            | steel               |                         | For you a               | are a n | nagnet and       | l I am                  | steel            |                         |
|                |                                                                          |              |                       |                     |                         |                         |         |                  |                         |                  |                         |