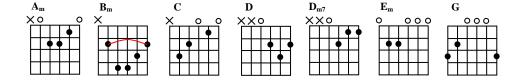

## I WANT TO HOLD YOUR HAND Author: Beatles Intro $\mathbf{C}$ D (4 times) Verse 1 G Oh yeah, I'll tell you something I think you'll understand I wanna hold jour hand Then I'll say that something D G D I wanna hold your hand I wanna hold your hand Verse 2 $\mathbf{G}$ Oh please, say to me You'll let me be your man You'll let me hold your hand And please, say to me $\mathbf{C}$ $\mathbf{D}$ D G I wanna hold your hand Now let me hold your hand **Chorus** And when I touch you I feel happy inside It's such a feeling that my love $\mathbf{C}$ $\mathbf{C}$ I can't hide I can't hide I can't hide Verse 3 Yeah, you got that something I think you'll understand When I feel that something I wanna hold jour hand D G $\mathbf{C}$ D G I wanna hold your hand I wanna hold your hand Outro C D $\mathbf{C}$ I wanna hold your ha-A-A-and