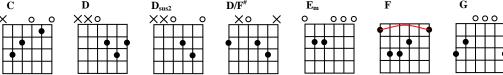

## FREE BIRD

Author: Lynyrd Skynyrd

Intro  $\mathbf{E}_{\mathbf{m}}$  $\mathbf{C}$ D

## Verse 1

 $\mathbf{G} \mathbf{D}/\mathbf{F}^{\#}$  $\mathbf{E}_{\mathbf{m}}$ If I leave here tomorrow  $\mathbf{G} \quad \mathbf{D}/\mathbf{F}^{\#}$ 

For I must be trav'ling on now

## **Chorus**

 $\mathbf{D}/\mathbf{F}^{\#}$ But if I stayed here with you girl  $\mathbf{D}/\mathbf{F}^{\#}$  $\mathbf{E}_{\mathbf{m}}$ 'Cause I'm as free as a bird now

And this bird you cannot change  $\mathbf{F}$   $\mathbf{C}$  $\mathbf{D} \mathbf{D}_{\mathrm{sus2}} \mathbf{D}$ Lord knows I can't change

Verse 2

D/F#  $\mathbf{E}_{\mathbf{m}}$ Bye, bye baby it's been sweet love  $\mathbf{G} \quad \mathbf{D}/\mathbf{F}^{\#}$ But please don't take it so badly

**Chorus** 

D/F# But if I stayed here with you girl  $\mathbf{D}/\mathbf{F}^{\#}$  $\mathbf{E}_{\mathbf{m}}$ 'Cause I'm as free as a bird now  $\mathbf{C}$ And this bird you cannot change Lord knows I can't change

## **Bridge**

 $\mathbf{D} \mathbf{D}_{\mathrm{sus2}} \mathbf{D}$ Lord help me I can't change  $\mathbf{D} \mathbf{D}_{\mathrm{sus2}} \mathbf{D}$ Lord I can't change  $\mathbf{C}$  $\mathbf{D} \mathbf{D}_{\text{sus}2} \mathbf{D}$ Won't you fly free bird, yeah

D/F# Outro G  $\mathbf{E}_{\mathbf{m}}$ 

D

 $D D_{sus2} D$ 

 $D D_{sus2} D$ Things just couldn't be the same  $\mathbf{D} \mathbf{D}_{\text{sus}2} \mathbf{D}$ And this bird you'll never change  $\mathbf{D} \mathbf{D}_{\text{sus2}} \mathbf{D}$ And this bird you cannot change