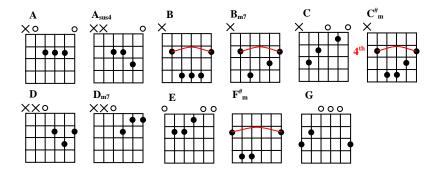

## BABY BLUE Author: Badfinger Intro A A A A A A A A<sub>sus4</sub> A AGE Verse 1 $\mathbf{G}$ $\mathbf{D}$ A G E Guess I got what I deserved Kept you waiting there too long, my love $\mathbf{G}$ $\mathbf{D}$ D A G $\mathbf{A} \quad \mathbf{A} \quad \mathbf{G} \quad \mathbf{E} \quad \mathbf{E} \quad \mathbf{D} \quad \mathbf{B}_{\mathbf{m}}$ D Didn't know you'd think that I'd forget All that time without a word or I'd regret A A A A A A A A A<sub>sus4</sub> A $\mathbf{B}_{\mathbf{m}} \quad \mathbf{B}_{\mathbf{m}7} \quad \mathbf{D}$ The special love I had for you, my baby blue Instrumental A G E Verse 2 D DAG G D A A G E Did you really think I'd do you wrong All the days became so long D DAG $G \hspace{1cm} D \hspace{1cm} A \hspace{1cm} A \hspace{1cm} G \hspace{1cm} E \hspace{1cm} E \hspace{1cm} D \hspace{1cm} B_m \\$ Thought you a rem Thought you'd realize that I would know I would show Dixie, when I let you go $\mathbf{B_m}$ $\mathbf{B_{m7}}$ $\mathbf{D}$ The special love I have for you, my baby blue **Chorus** $\mathbf{F}_{\mathbf{m}}^{\#} \mathbf{D}_{\mathbf{m}7}$ $B_m \ B_{m7}$ $\mathbf{G}$ $\mathbf{D}$ What can I say What can I do Except I want you by my side $\mathbf{C}_{\mathbf{m}}^{\#}$ $\mathbf{F}_{\mathbf{m}}^{\#}$ $\mathbf{D}_{\mathbf{m7}}$ $\mathbf{B}_{\mathbf{m}} \ \mathbf{B}_{\mathbf{m}7}$ G D C C G D A/C G D AHow can I show you Show me the way Don't you know the times I've tried Verse 3 D D A G $\mathbf{G}$ A G E Except the feeling just grows stronger every day Guess that's all I have to say D DAG G D A A G E E D $B_m$ Just one thing before I go Take good care, baby, let me know Let it grow $B_m$ $B_{m7}$ D $A A A A A A A A A A A_{sus4} A$ The special love I have for you, my Dixie, Dear